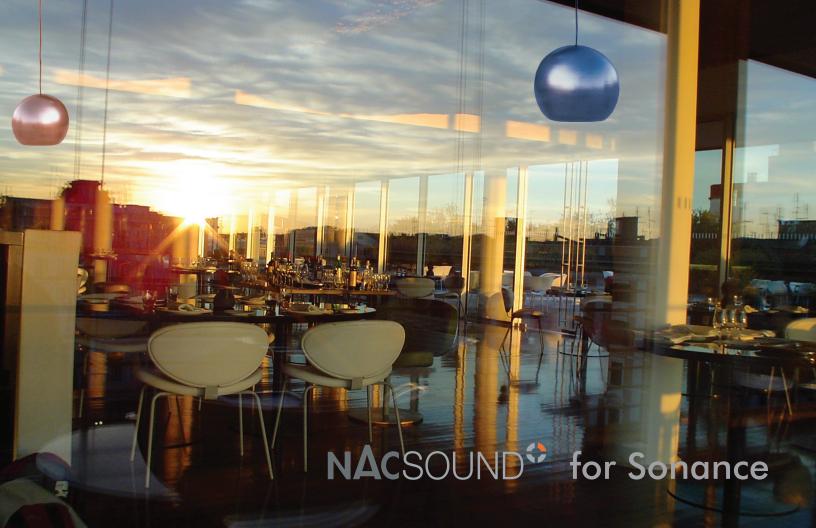

# NACSOUND for Sonance

NACSound is an established Italian manufacturer of quality loudspeakers specializing in a range of omni-directional, ceramic loudspeakers that furnish rather than disfigure a room without sacrificing quality sound reproduction.

Omni-directional technology offers an exceptional sound quality no matter where the speakers are placed.

Created by top designers, the design is exclusive.

The enamelled porcelain encasing the speakers is attractive and keeps its shape over time guaranteeing a superior sound quality.

Versatility: the speakers can be suspended from the ceiling or placed on any surface (Zemi only).

The speakers are handmade ensuring fine attention to detail.

design: F. Pellisari

Omni-directional NACSound technology with central reflector in wood.